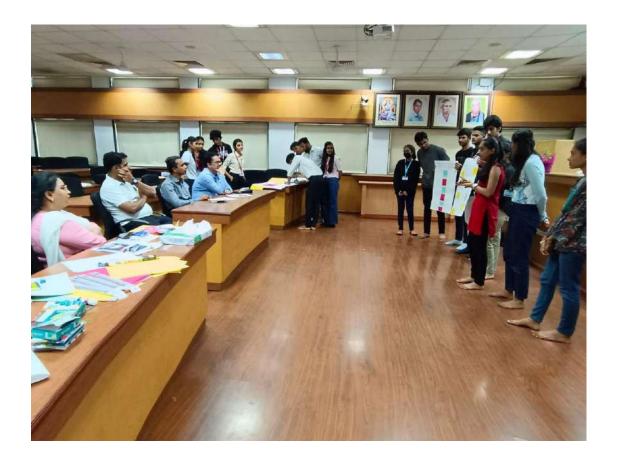

| Academic Year                              | 1: | 2021-2022                                                                                                                                                    |
|--------------------------------------------|----|--------------------------------------------------------------------------------------------------------------------------------------------------------------|
| Name of the Department                     | :  | Research Advisory Committee                                                                                                                                  |
| Name of the Chairperson                    | :  | Dr. Seema S. Kokitkar                                                                                                                                        |
| Name of the Activity/Programme/Event       | :  | One day workshop on filing of Copyright                                                                                                                      |
| Name of the Activity Co-ordinator          | 1: | Dr. Seema S. Kokitkar                                                                                                                                        |
| Contact No. of the Co-ordinator            | :  | 09869334458                                                                                                                                                  |
| Objective of the activity (small write up) | :  | <ul> <li>To create the awareness about IPR among the faculty.</li> <li>To provide hands-on training for filing of Copyright on Government portal.</li> </ul> |
| Start date of the activity                 | :  | 04/07/2022                                                                                                                                                   |
| End date of the activity                   | :  | 04/07/2022                                                                                                                                                   |
| Time of the activity                       | :  | From- 02:00 PM to 04:30 PM                                                                                                                                   |
| Venue of the Activity                      | :  | Skill Development centre-<br>Changu Kana Thakur Arts, Commerce and Science                                                                                   |
| No. of students/stakeholders participated  | :  | College, New Panvel (Autonomous) 18 Faculties                                                                                                                |
| Number of teachers participated            | :  | None                                                                                                                                                         |
| Collaboration, if any                      | :  | None                                                                                                                                                         |
| Contact details of collaborating agency    | :  | None                                                                                                                                                         |
| Amount/Fund required, if any               | :  | -                                                                                                                                                            |
| Funding agency, if any                     | :  | -                                                                                                                                                            |
| Outcome of the activity (small write up)   | :  | Three copyrights filed by the faculty and Granted by Government of India.                                                                                    |