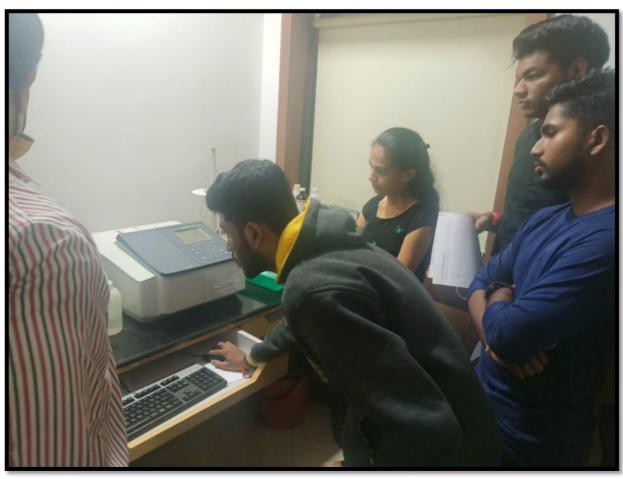

'Best College Award' by University of Mumbai

| Academic Year                              | : | 2022-23                                                                                                                                                                                                |
|--------------------------------------------|---|--------------------------------------------------------------------------------------------------------------------------------------------------------------------------------------------------------|
| Name of the Department/ Committee          | : | Biotechnology Department & Science Resource Centre                                                                                                                                                     |
| Name of the Head of Department /           | : | Dr. Seema Kokitkar                                                                                                                                                                                     |
| Chairperson of Committee                   |   |                                                                                                                                                                                                        |
| Name of the Activity/Programme/Event       | : | Hands on Training on UV-Visible Spectroscopy                                                                                                                                                           |
| Name of the Activity Co-ordinator          | : | Mr. Mahesh Bhandare                                                                                                                                                                                    |
|                                            |   | 1 3 1 1 1 1 1 1 1 1 1 1 1 1 1 1 1 1 1 1                                                                                                                                                                |
| Contact No. of the Co-ordinator            | : | 99871 15120                                                                                                                                                                                            |
| Objective of the activity (small write up) | : | i) To give the basic knowledge about the UV-Visible Spectrophotometer Instrument.                                                                                                                      |
|                                            |   | ii) To give the knowledge about the working of UV-<br>Visible Spectrophotometer, and how this instrument can<br>be used in the testing of Pharma API, Formulations &<br>Speciality Chemical Industries |
| Start date of the activity                 | : | 08.08.2022                                                                                                                                                                                             |
| End date of the activity                   | : | 08.08.2022                                                                                                                                                                                             |
| Time of the activity                       | : | 15.00 Hrs To 17.00 Hrs                                                                                                                                                                                 |
| Venue of the Activity                      | : | Science Resource Centre Room No. 119                                                                                                                                                                   |
| No. of students/stakeholders participated  | : | 17                                                                                                                                                                                                     |
| Number of teachers participated            | : |                                                                                                                                                                                                        |
| Collaboration, if any                      | : |                                                                                                                                                                                                        |
| Contact details of collaborating agency    | : |                                                                                                                                                                                                        |
| Amount/Fund required, if any               | : |                                                                                                                                                                                                        |
| Funding agency, if any                     | : |                                                                                                                                                                                                        |
| Outcome of the activity (small write up)   | : | The session was interesting and worth of value addition to students knowledge when they go to the Industries                                                                                           |

## Topic: Hands on Training on UV Visible Spectroscopy