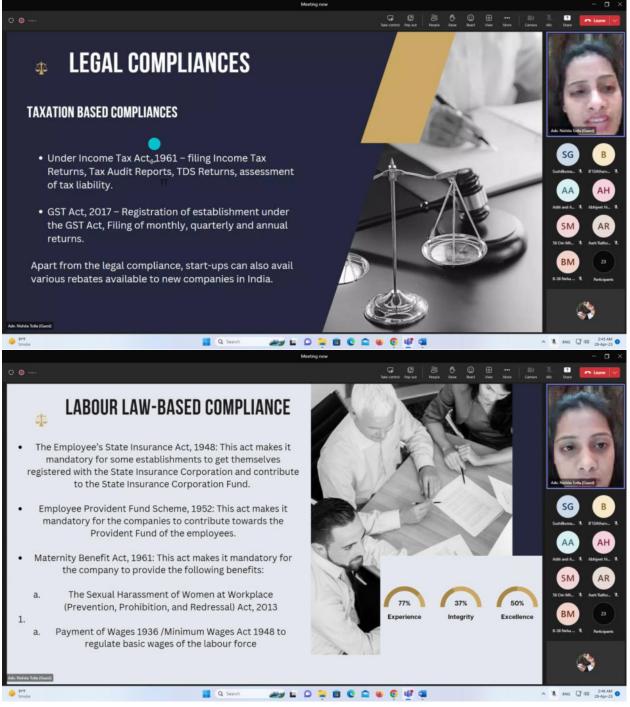

#### Notice

Date: 28/06/2022

All the recognized Ph.D. Guides of various Research Centers of our college are hereby informed that Research Advisory Committee is organizing a one day workshop on "Filing of Copyright" on Monday 4<sup>th</sup> July, 2022 at 2:00 P.M. in Science Resource Centre. All shall attend the same.

The Research Advisory Committee of C.K. Thakur Arts, Commerce & Science College, New Panvel is going to organize a workshop on "E-Filing of a Copyright" On 4th July, 2022.

We wish to invite you as a speaker for the same as you are an eminent personality in the field of IPR & Copyrights and have expert knowledge in your field. We invite you to deliver your talk on and a practical session on 4th July, 2022 at 2:00 PM. We will be highly obliged if you accept our invitation.