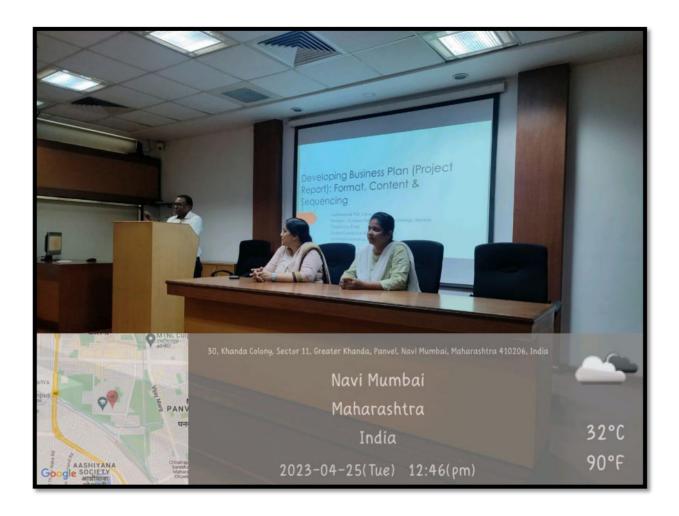

# Changu Kana Thakur

Arts, Commerce & Science College, New Panvel (Autonomous)

Tittle of the meeting: A Guest Lecture on "F-Filing of Copyright" by

PAC

Date. 4th July '2022

Time: 2:00 pm.

The Research Advisory Committee of C.K. Thakur Arts, Commerce & Science College, New Panvel is going to organize a workshop on "E-Filing of a Copyright" On 4th July, 2022.

We wish to invite you as a speaker for the same as you are an eminent personality in the field of IPR & Copyrights and have expert knowledge in your field. We invite you to deliver your talk on and a practical session on 4th July, 2022 at 2:00 PM. We will be highly obliged if you accept our invitation.