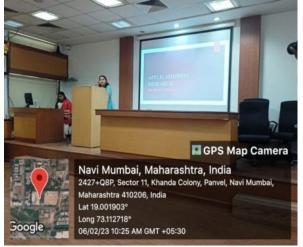

#### Notice

Date: 28/06/2022

All the recognized Ph.D. Guides of various Research Centers of our college are hereby informed that Research Advisory Committee is organizing a one day workshop on "Filing of Copyright" on Monday 4<sup>th</sup> July, 2022 at 2:00 P.M. in Science Resource Centre. All shall attend the same.

The Research Advisory Committee of C.K. Thakur Arts, Commerce & Science College, New Panvel is going to organize a workshop on "E-Filing of a Copyright" On 4th July, 2022.

We wish to invite you as a speaker for the same as you are an eminent personality in the field of IPR & Copyrights and have expert knowledge in your field. We invite you to deliver your talk on and a practical session on 4th July, 2022 at 2:00 PM. We will be highly obliged if you accept our invitation.