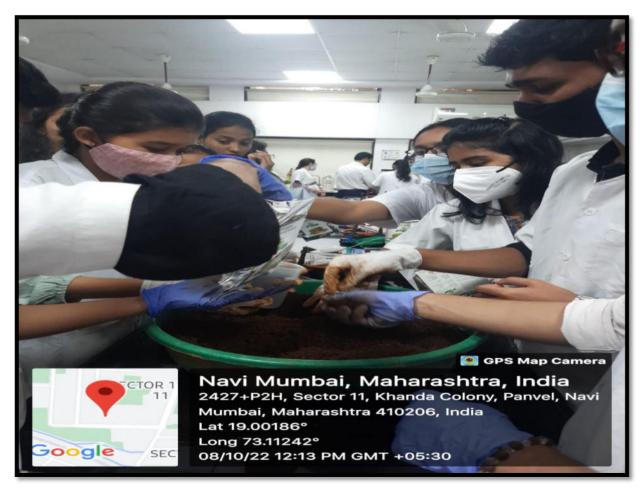

'Best College Award' by University of Mumbai

| Academic Year                              | : | 2022-23                                                                                                                                                                                                |
|--------------------------------------------|---|--------------------------------------------------------------------------------------------------------------------------------------------------------------------------------------------------------|
| Name of the Department/ Committee          | : | Biotechnology Department & Science Resource Centre                                                                                                                                                     |
| Name of the Head of Department /           | : | Dr. Seema Kokitkar                                                                                                                                                                                     |
| Chairperson of Committee                   |   |                                                                                                                                                                                                        |
| Name of the Activity/Programme/Event       | : | Hands on Training on UV-Visible Spectroscopy                                                                                                                                                           |
| Name of the Activity Co-ordinator          | : | Mr. Mahesh Bhandare                                                                                                                                                                                    |
|                                            |   | 1 3 1 1 1 1 1 1 1 1 1 1 1 1 1 1 1 1 1 1                                                                                                                                                                |
| Contact No. of the Co-ordinator            | : | 99871 15120                                                                                                                                                                                            |
| Objective of the activity (small write up) | : | i) To give the basic knowledge about the UV-Visible Spectrophotometer Instrument.                                                                                                                      |
|                                            |   | ii) To give the knowledge about the working of UV-<br>Visible Spectrophotometer, and how this instrument can<br>be used in the testing of Pharma API, Formulations &<br>Speciality Chemical Industries |
| Start date of the activity                 | : | 08.08.2022                                                                                                                                                                                             |
| End date of the activity                   | : | 08.08.2022                                                                                                                                                                                             |
| Time of the activity                       | : | 15.00 Hrs To 17.00 Hrs                                                                                                                                                                                 |
| Venue of the Activity                      | : | Science Resource Centre Room No. 119                                                                                                                                                                   |
| No. of students/stakeholders participated  | : | 17                                                                                                                                                                                                     |
| Number of teachers participated            | : |                                                                                                                                                                                                        |
| Collaboration, if any                      | : |                                                                                                                                                                                                        |
| Contact details of collaborating agency    | : |                                                                                                                                                                                                        |
| Amount/Fund required, if any               | : |                                                                                                                                                                                                        |
| Funding agency, if any                     | : |                                                                                                                                                                                                        |
| Outcome of the activity (small write up)   | : | The session was interesting and worth of value addition to students knowledge when they go to the Industries                                                                                           |

## Topic: Hands on Training on UV Visible Spectroscopy