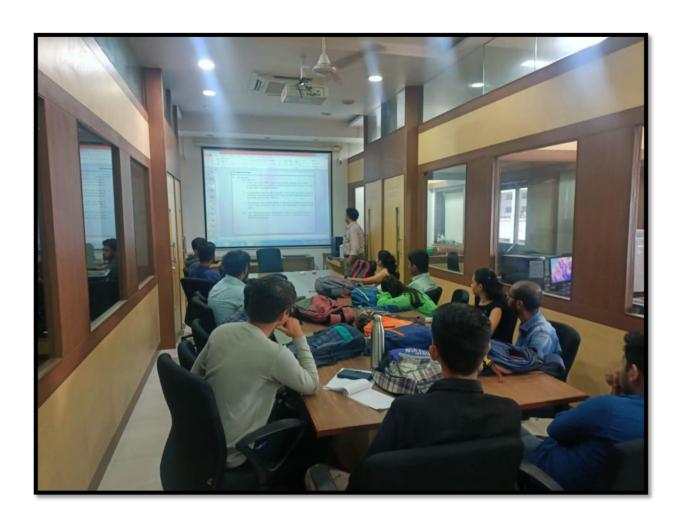

| Academic Year                              | 1: | 2021-2022                                                                                                                                                    |
|--------------------------------------------|----|--------------------------------------------------------------------------------------------------------------------------------------------------------------|
| Name of the Department                     | :  | Research Advisory Committee                                                                                                                                  |
| Name of the Chairperson                    | :  | Dr. Seema S. Kokitkar                                                                                                                                        |
| Name of the Activity/Programme/Event       | :  | One day workshop on filing of Copyright                                                                                                                      |
| Name of the Activity Co-ordinator          | 1: | Dr. Seema S. Kokitkar                                                                                                                                        |
| Contact No. of the Co-ordinator            | :  | 09869334458                                                                                                                                                  |
| Objective of the activity (small write up) | :  | <ul> <li>To create the awareness about IPR among the faculty.</li> <li>To provide hands-on training for filing of Copyright on Government portal.</li> </ul> |
| Start date of the activity                 | :  | 04/07/2022                                                                                                                                                   |
| End date of the activity                   | :  | 04/07/2022                                                                                                                                                   |
| Time of the activity                       | :  | From- 02:00 PM to 04:30 PM                                                                                                                                   |
| Venue of the Activity                      | :  | Skill Development centre-<br>Changu Kana Thakur Arts, Commerce and Science                                                                                   |
| No. of students/stakeholders participated  | :  | College, New Panvel (Autonomous) 18 Faculties                                                                                                                |
| Number of teachers participated            | :  | None                                                                                                                                                         |
| Collaboration, if any                      | :  | None                                                                                                                                                         |
| Contact details of collaborating agency    | :  | None                                                                                                                                                         |
| Amount/Fund required, if any               | :  | -                                                                                                                                                            |
| Funding agency, if any                     | :  | -                                                                                                                                                            |
| Outcome of the activity (small write up)   | :  | Three copyrights filed by the faculty and Granted by Government of India.                                                                                    |

# Changu Kana Thakur

Arts, Commerce & Science College, New Panvel (Autonomous)

Tittle of the meeting: A Guest Lecture on "F-Filing of Copyright" by

PAC

Date. 4th July '2022

Time: 2:00 pm.