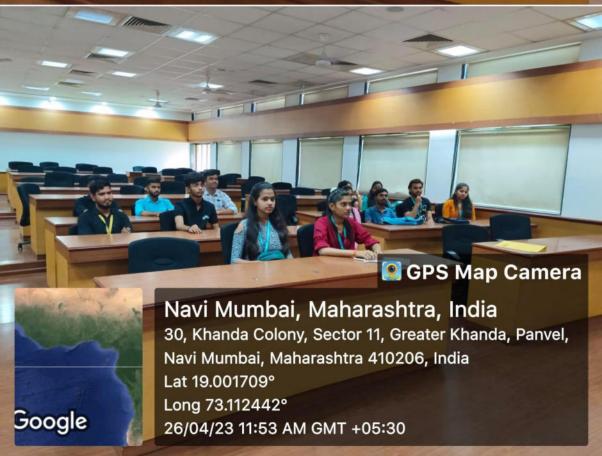

# Changu Kana Thakur

Arts, Commerce & Science College, New Panvel (Autonomous)

Tittle of the meeting: A Guest Lecture on "F-Filing of Copyright" by

PAC

Date. 4th July '2022

Time: 2:00 pm.

The Research Advisory Committee of C.K. Thakur Arts, Commerce & Science College, New Panvel is going to organize a workshop on "E-Filing of a Copyright" On 4th July, 2022.

We wish to invite you as a speaker for the same as you are an eminent personality in the field of IPR & Copyrights and have expert knowledge in your field. We invite you to deliver your talk on and a practical session on 4th July, 2022 at 2:00 PM. We will be highly obliged if you accept our invitation.