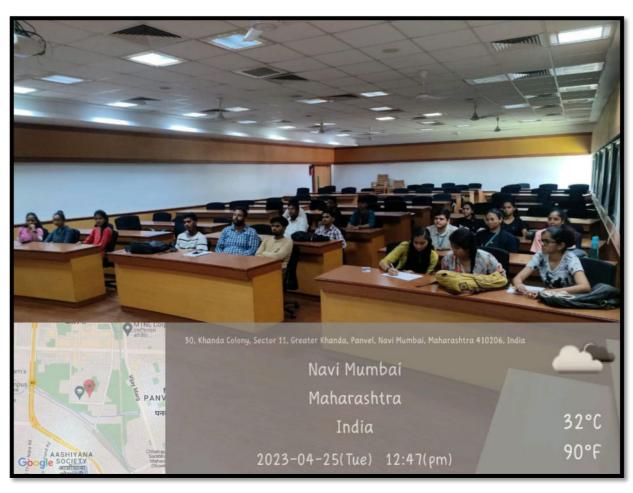

# Changu Kana Thakur

Arts, Commerce & Science College, New Panvel (Autonomous)

Tittle of the meeting: A Guest Lecture on "F-Filing of Copyright" by

PAC

Date. 4th July '2022

Time: 2:00 pm.

The Research Advisory Committee of C.K. Thakur Arts, Commerce & Science College, New Panvel is going to organize a workshop on "E-Filing of a Copyright" On 4th July, 2022.

We wish to invite you as a speaker for the same as you are an eminent personality in the field of IPR & Copyrights and have expert knowledge in your field. We invite you to deliver your talk on and a practical session on 4th July, 2022 at 2:00 PM. We will be highly obliged if you accept our invitation.