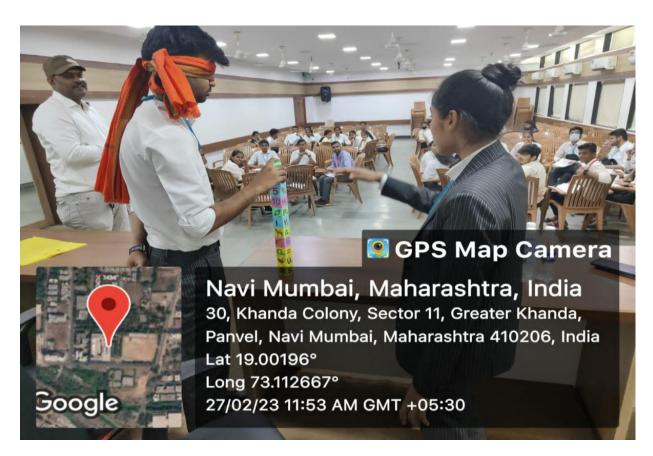

| Academic Year                              | 1: | 2021-2022                                                                                                                                                    |
|--------------------------------------------|----|--------------------------------------------------------------------------------------------------------------------------------------------------------------|
| Name of the Department                     | :  | Research Advisory Committee                                                                                                                                  |
| Name of the Chairperson                    | :  | Dr. Seema S. Kokitkar                                                                                                                                        |
| Name of the Activity/Programme/Event       | :  | One day workshop on filing of Copyright                                                                                                                      |
| Name of the Activity Co-ordinator          | 1: | Dr. Seema S. Kokitkar                                                                                                                                        |
| Contact No. of the Co-ordinator            | :  | 09869334458                                                                                                                                                  |
| Objective of the activity (small write up) | :  | <ul> <li>To create the awareness about IPR among the faculty.</li> <li>To provide hands-on training for filing of Copyright on Government portal.</li> </ul> |
| Start date of the activity                 | :  | 04/07/2022                                                                                                                                                   |
| End date of the activity                   | :  | 04/07/2022                                                                                                                                                   |
| Time of the activity                       | :  | From- 02:00 PM to 04:30 PM                                                                                                                                   |
| Venue of the Activity                      | :  | Skill Development centre-<br>Changu Kana Thakur Arts, Commerce and Science                                                                                   |
| No. of students/stakeholders participated  | :  | College, New Panvel (Autonomous) 18 Faculties                                                                                                                |
| Number of teachers participated            | :  | None                                                                                                                                                         |
| Collaboration, if any                      | :  | None                                                                                                                                                         |
| Contact details of collaborating agency    | :  | None                                                                                                                                                         |
| Amount/Fund required, if any               | :  | -                                                                                                                                                            |
| Funding agency, if any                     | :  | -                                                                                                                                                            |
| Outcome of the activity (small write up)   | :  | Three copyrights filed by the faculty and Granted by Government of India.                                                                                    |

# Proofs and Documents attached: Tick mark the proofs attached.

| List of participants (Attendance with signature)       | ✓        |
|--------------------------------------------------------|----------|
| Geotagged Photographs of the activity/event            | ✓        |
| Letters if any (invitation/ communication/thanks/etc.) | <b>√</b> |
| Notices/circulars                                      | <b>✓</b> |
| Feedback form                                          |          |
| Feedback Analysis                                      |          |
| Certificate issued                                     |          |
| News Clip with details                                 |          |
| Any other                                              |          |