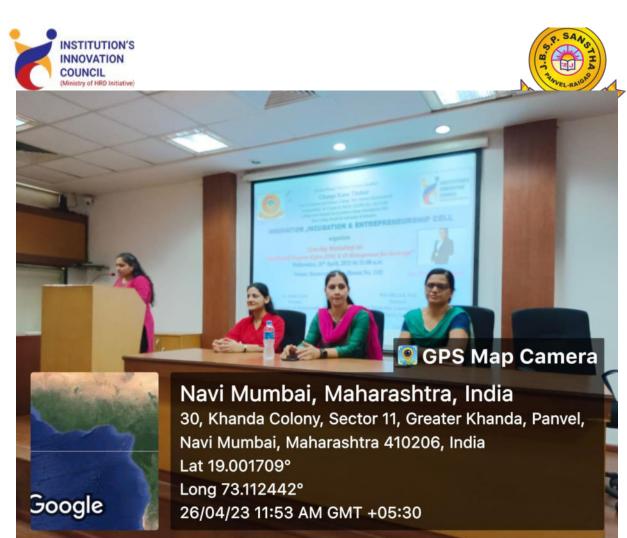

# Changu Kana Thakur

Arts, Commerce & Science College, New Panvel (Autonomous)

Tittle of the meeting: A Guest Lecture on "F-Filing of Copyright" by

PAC

Date. 4th July '2022

Time: 2:00 pm.

The Research Advisory Committee of C.K. Thakur Arts, Commerce & Science College, New Panvel is going to organize a workshop on "E-Filing of a Copyright" On 4th July, 2022.

We wish to invite you as a speaker for the same as you are an eminent personality in the field of IPR & Copyrights and have expert knowledge in your field. We invite you to deliver your talk on and a practical session on 4th July, 2022 at 2:00 PM. We will be highly obliged if you accept our invitation.