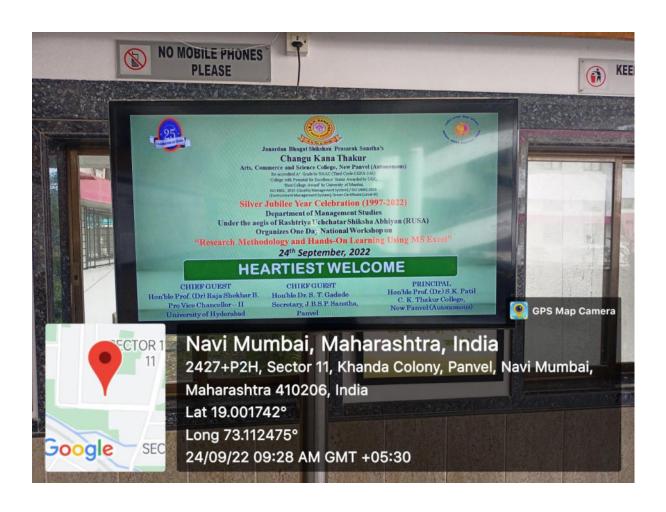

The Research Advisory Committee of C.K. Thakur Arts, Commerce & Science College, New Panvel is going to organize a workshop on "E-Filing of a Copyright" On 4th July, 2022.

We wish to invite you as a speaker for the same as you are an eminent personality in the field of IPR & Copyrights and have expert knowledge in your field. We invite you to deliver your talk on and a practical session on 4th July, 2022 at 2:00 PM. We will be highly obliged if you accept our invitation.