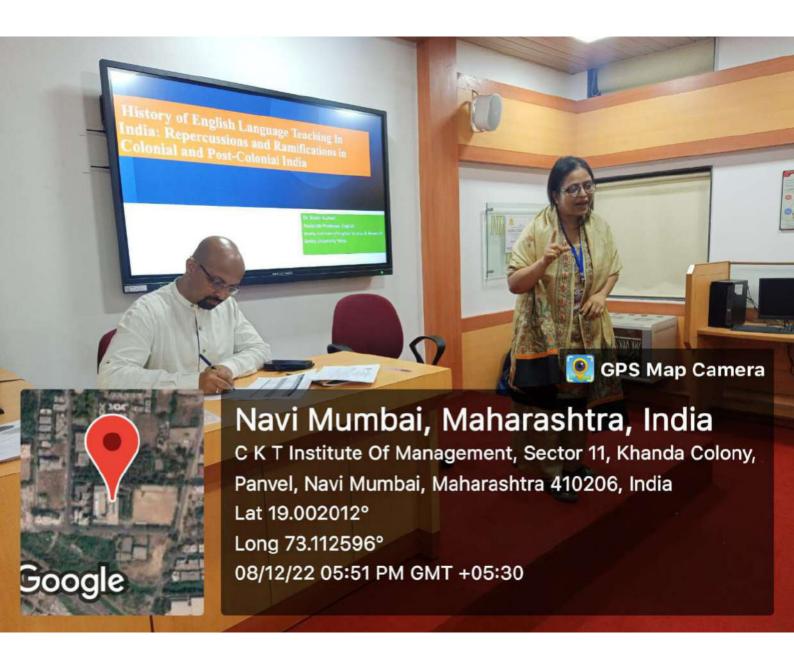

# Changu Kana Thakur

Arts, Commerce & Science College, New Panvel (Autonomous)

Tittle of the meeting: A Guest Lecture on "F-Filing of Copyright" by

PAC

Date. 4th July '2022

Time: 2:00 pm.

The Research Advisory Committee of C.K. Thakur Arts, Commerce & Science College, New Panvel is going to organize a workshop on "E-Filing of a Copyright" On 4th July, 2022.

We wish to invite you as a speaker for the same as you are an eminent personality in the field of IPR & Copyrights and have expert knowledge in your field. We invite you to deliver your talk on and a practical session on 4th July, 2022 at 2:00 PM. We will be highly obliged if you accept our invitation.