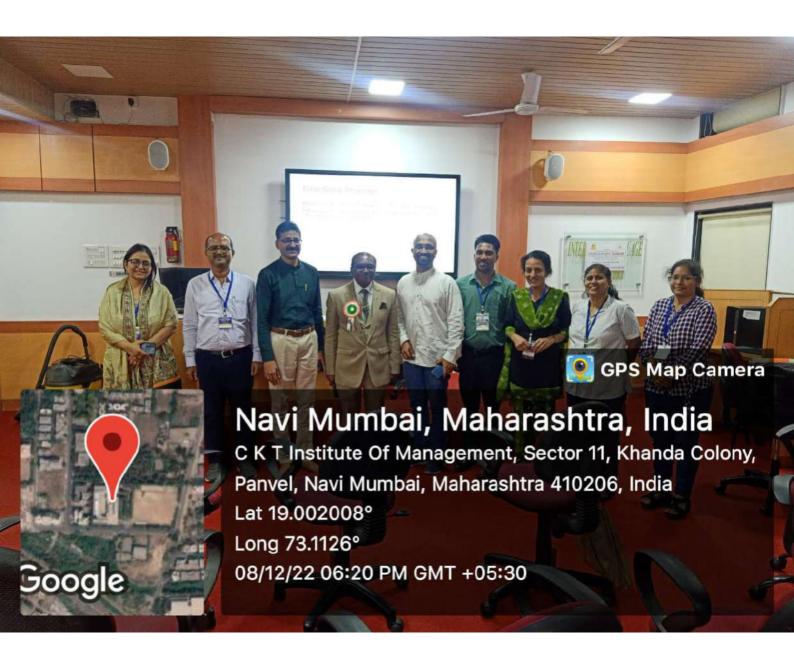

# Changu Kana Thakur

Arts, Commerce & Science College, New Panvel (Autonomous)

Tittle of the meeting: A Guest Lecture on "F-Filing of Copyright" by

PAC

Date. 4th July '2022

Time: 2:00 pm.