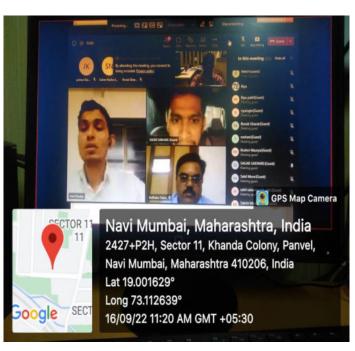

# Proofs and Documents attached: Tick mark the proofs attached.

| List of participants (Attendance with signature)       | ✓        |
|--------------------------------------------------------|----------|
| Geotagged Photographs of the activity/event            | ✓        |
| Letters if any (invitation/ communication/thanks/etc.) | <b>√</b> |
| Notices/circulars                                      | <b>✓</b> |
| Feedback form                                          |          |
| Feedback Analysis                                      |          |
| Certificate issued                                     |          |
| News Clip with details                                 |          |
| Any other                                              |          |