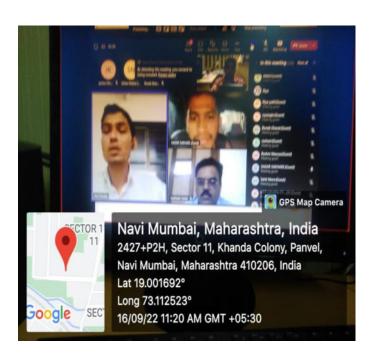

# Proofs and Documents attached: Tick mark the proofs attached.

| List of participants (Attendance with signature)       | ✓        |
|--------------------------------------------------------|----------|
| Geotagged Photographs of the activity/event            | ✓        |
| Letters if any (invitation/ communication/thanks/etc.) | <b>√</b> |
| Notices/circulars                                      | <b>✓</b> |
| Feedback form                                          |          |
| Feedback Analysis                                      |          |
| Certificate issued                                     |          |
| News Clip with details                                 |          |
| Any other                                              |          |