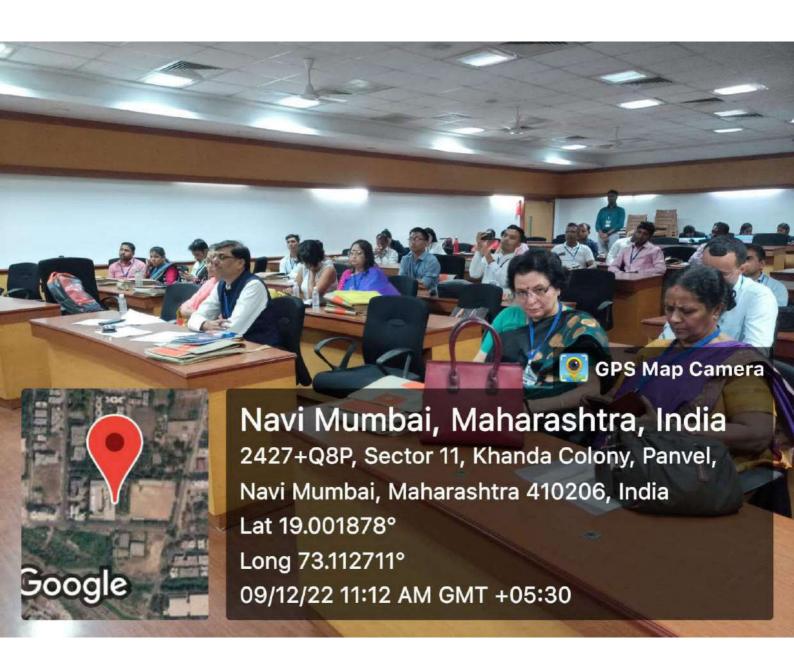

#### Notice

Date: 28/06/2022

All the recognized Ph.D. Guides of various Research Centers of our college are hereby informed that Research Advisory Committee is organizing a one day workshop on "Filing of Copyright" on Monday 4<sup>th</sup> July, 2022 at 2:00 P.M. in Science Resource Centre. All shall attend the same.