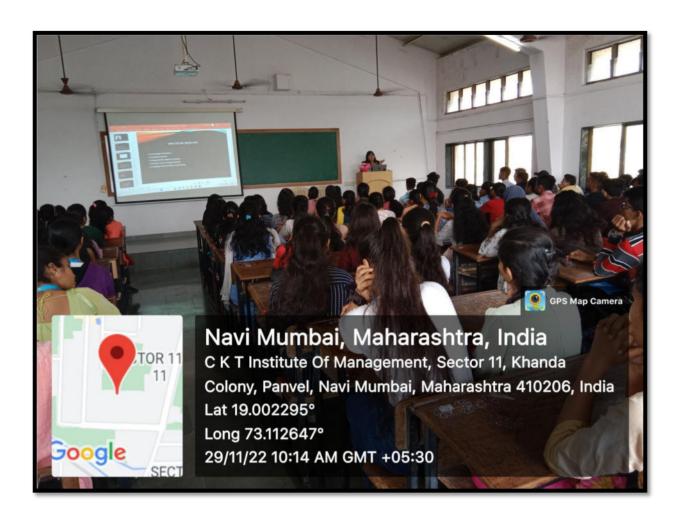

# Changu Kana Thakur

Arts, Commerce & Science College, New Panvel (Autonomous)

Tittle of the meeting: A Guest Lecture on "F-Filing of Copyright" by

PAC

Date. 4th July '2022

Time: 2:00 pm.

#### Notice

Date: 28/06/2022

All the recognized Ph.D. Guides of various Research Centers of our college are hereby informed that Research Advisory Committee is organizing a one day workshop on "Filing of Copyright" on Monday 4<sup>th</sup> July, 2022 at 2:00 P.M. in Science Resource Centre. All shall attend the same.