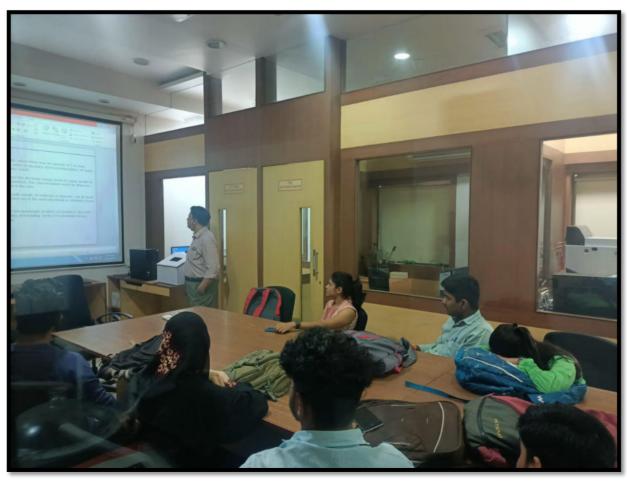

| Academic Year                              | 1: | 2021-2022                                                                                                                                                    |
|--------------------------------------------|----|--------------------------------------------------------------------------------------------------------------------------------------------------------------|
| Name of the Department                     | :  | Research Advisory Committee                                                                                                                                  |
| Name of the Chairperson                    | :  | Dr. Seema S. Kokitkar                                                                                                                                        |
| Name of the Activity/Programme/Event       | :  | One day workshop on filing of Copyright                                                                                                                      |
| Name of the Activity Co-ordinator          | 1: | Dr. Seema S. Kokitkar                                                                                                                                        |
| Contact No. of the Co-ordinator            | :  | 09869334458                                                                                                                                                  |
| Objective of the activity (small write up) | :  | <ul> <li>To create the awareness about IPR among the faculty.</li> <li>To provide hands-on training for filing of Copyright on Government portal.</li> </ul> |
| Start date of the activity                 | :  | 04/07/2022                                                                                                                                                   |
| End date of the activity                   | :  | 04/07/2022                                                                                                                                                   |
| Time of the activity                       | :  | From- 02:00 PM to 04:30 PM                                                                                                                                   |
| Venue of the Activity                      | :  | Skill Development centre-<br>Changu Kana Thakur Arts, Commerce and Science                                                                                   |
| No. of students/stakeholders participated  | :  | College, New Panvel (Autonomous) 18 Faculties                                                                                                                |
| Number of teachers participated            | :  | None                                                                                                                                                         |
| Collaboration, if any                      | :  | None                                                                                                                                                         |
| Contact details of collaborating agency    | :  | None                                                                                                                                                         |
| Amount/Fund required, if any               | :  | -                                                                                                                                                            |
| Funding agency, if any                     | :  | -                                                                                                                                                            |
| Outcome of the activity (small write up)   | :  | Three copyrights filed by the faculty and Granted by Government of India.                                                                                    |

# Changu Kana Thakur

Arts, Commerce & Science College, New Panvel (Autonomous)

Tittle of the meeting: A Guest Lecture on "F-Filing of Copyright" by

PAC

Date. 4th July '2022

Time: 2:00 pm.