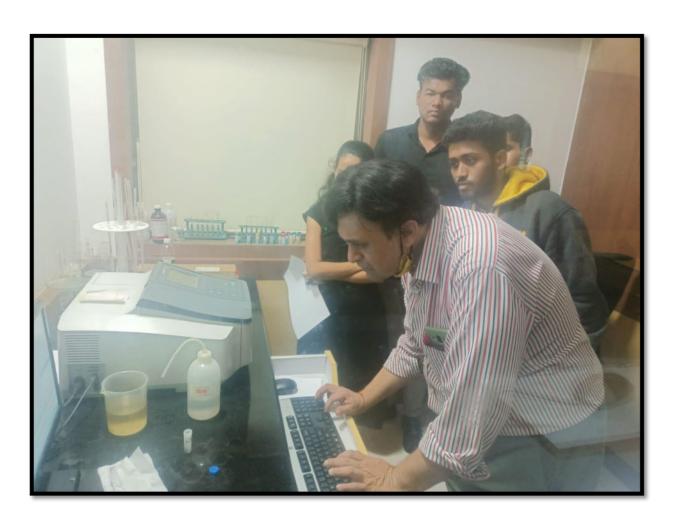

'Best College Award' by University of Mumbai

| Academic Year                              | : | 2022-23                                                                                                                                                                                                |
|--------------------------------------------|---|--------------------------------------------------------------------------------------------------------------------------------------------------------------------------------------------------------|
| Name of the Department/ Committee          | : | Biotechnology Department & Science Resource Centre                                                                                                                                                     |
| Name of the Head of Department /           | : | Dr. Seema Kokitkar                                                                                                                                                                                     |
| Chairperson of Committee                   |   |                                                                                                                                                                                                        |
| Name of the Activity/Programme/Event       | : | Hands on Training on UV-Visible Spectroscopy                                                                                                                                                           |
| Name of the Activity Co-ordinator          | : | Mr. Mahesh Bhandare                                                                                                                                                                                    |
|                                            |   | 1 3 1 1 1 1 1 1 1 1 1 1 1 1 1 1 1 1 1 1                                                                                                                                                                |
| Contact No. of the Co-ordinator            | : | 99871 15120                                                                                                                                                                                            |
| Objective of the activity (small write up) | : | i) To give the basic knowledge about the UV-Visible Spectrophotometer Instrument.                                                                                                                      |
|                                            |   | ii) To give the knowledge about the working of UV-<br>Visible Spectrophotometer, and how this instrument can<br>be used in the testing of Pharma API, Formulations &<br>Speciality Chemical Industries |
| Start date of the activity                 | : | 08.08.2022                                                                                                                                                                                             |
| End date of the activity                   | : | 08.08.2022                                                                                                                                                                                             |
| Time of the activity                       | : | 15.00 Hrs To 17.00 Hrs                                                                                                                                                                                 |
| Venue of the Activity                      | : | Science Resource Centre Room No. 119                                                                                                                                                                   |
| No. of students/stakeholders participated  | : | 17                                                                                                                                                                                                     |
| Number of teachers participated            | : |                                                                                                                                                                                                        |
| Collaboration, if any                      | : |                                                                                                                                                                                                        |
| Contact details of collaborating agency    | : |                                                                                                                                                                                                        |
| Amount/Fund required, if any               | : |                                                                                                                                                                                                        |
| Funding agency, if any                     | : |                                                                                                                                                                                                        |
| Outcome of the activity (small write up)   | : | The session was interesting and worth of value addition to students knowledge when they go to the Industries                                                                                           |

## Topic: Hands on Training on UV Visible Spectroscopy