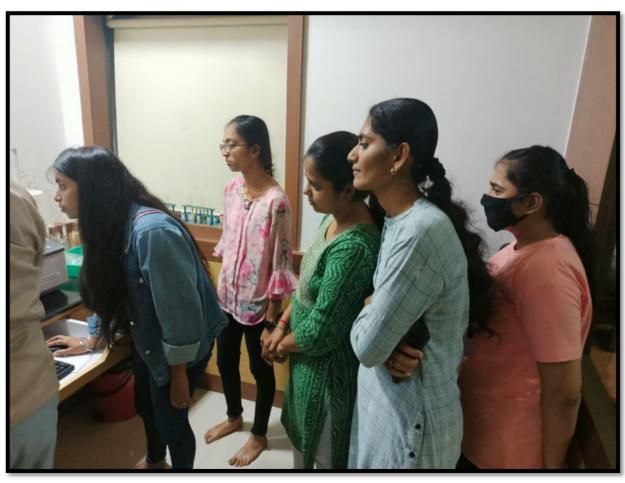

'Best College Award' by University of Mumbai

| Academic Year                              | : | 2022-23                                                                                                                                                                                                |
|--------------------------------------------|---|--------------------------------------------------------------------------------------------------------------------------------------------------------------------------------------------------------|
| Name of the Department/ Committee          | : | Biotechnology Department & Science Resource Centre                                                                                                                                                     |
| Name of the Head of Department /           | : | Dr. Seema Kokitkar                                                                                                                                                                                     |
| Chairperson of Committee                   |   |                                                                                                                                                                                                        |
| Name of the Activity/Programme/Event       | : | Hands on Training on UV-Visible Spectroscopy                                                                                                                                                           |
| Name of the Activity Co-ordinator          | : | Mr. Mahesh Bhandare                                                                                                                                                                                    |
|                                            |   | 1 3 1 1 1 1 1 1 1 1 1 1 1 1 1 1 1 1 1 1                                                                                                                                                                |
| Contact No. of the Co-ordinator            | : | 99871 15120                                                                                                                                                                                            |
| Objective of the activity (small write up) | : | i) To give the basic knowledge about the UV-Visible Spectrophotometer Instrument.                                                                                                                      |
|                                            |   | ii) To give the knowledge about the working of UV-<br>Visible Spectrophotometer, and how this instrument can<br>be used in the testing of Pharma API, Formulations &<br>Speciality Chemical Industries |
| Start date of the activity                 | : | 08.08.2022                                                                                                                                                                                             |
| End date of the activity                   | : | 08.08.2022                                                                                                                                                                                             |
| Time of the activity                       | : | 15.00 Hrs To 17.00 Hrs                                                                                                                                                                                 |
| Venue of the Activity                      | : | Science Resource Centre Room No. 119                                                                                                                                                                   |
| No. of students/stakeholders participated  | : | 17                                                                                                                                                                                                     |
| Number of teachers participated            | : |                                                                                                                                                                                                        |
| Collaboration, if any                      | : |                                                                                                                                                                                                        |
| Contact details of collaborating agency    | : |                                                                                                                                                                                                        |
| Amount/Fund required, if any               | : |                                                                                                                                                                                                        |
| Funding agency, if any                     | : |                                                                                                                                                                                                        |
| Outcome of the activity (small write up)   | : | The session was interesting and worth of value addition to students knowledge when they go to the Industries                                                                                           |

## Topic: Hands on Training on UV Visible Spectroscopy