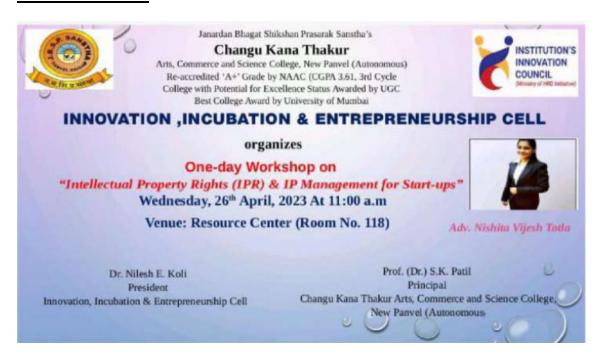

# CHANGU KANA THAKUR ARTS, COMMERCE AND SCIENCE COLLEGE, NEW PANVEL (Autonomous)

(Reaccredited 'A+' Grade by NAAC, 'College with Potential for Excellence' Status Awarded by UGC & 'Best College Award' by University of Mumbai)

#### Notice

Date: 28/06/2022

All the recognized Ph.D. Guides of various Research Centers of our college are hereby informed that Research Advisory Committee is organizing a one day workshop on "Filing of Copyright" on Monday 4<sup>th</sup> July, 2022 at 2:00 P.M. in Science Resource Centre. All shall attend the same.