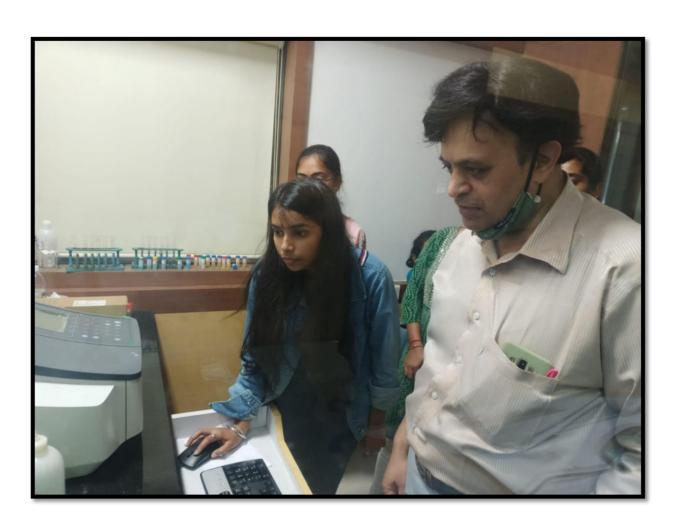

'Best College Award' by University of Mumbai

| Academic Year                              | : | 2022-23                                                                                                                                                                                                |
|--------------------------------------------|---|--------------------------------------------------------------------------------------------------------------------------------------------------------------------------------------------------------|
| Name of the Department/ Committee          | : | Biotechnology Department & Science Resource Centre                                                                                                                                                     |
| Name of the Head of Department /           | : | Dr. Seema Kokitkar                                                                                                                                                                                     |
| Chairperson of Committee                   |   |                                                                                                                                                                                                        |
| Name of the Activity/Programme/Event       | : | Hands on Training on UV-Visible Spectroscopy                                                                                                                                                           |
| Name of the Activity Co-ordinator          | : | Mr. Mahesh Bhandare                                                                                                                                                                                    |
|                                            |   | 1 3 1 1 1 1 1 1 1 1 1 1 1 1 1 1 1 1 1 1                                                                                                                                                                |
| Contact No. of the Co-ordinator            | : | 99871 15120                                                                                                                                                                                            |
| Objective of the activity (small write up) | : | i) To give the basic knowledge about the UV-Visible Spectrophotometer Instrument.                                                                                                                      |
|                                            |   | ii) To give the knowledge about the working of UV-<br>Visible Spectrophotometer, and how this instrument can<br>be used in the testing of Pharma API, Formulations &<br>Speciality Chemical Industries |
| Start date of the activity                 | : | 08.08.2022                                                                                                                                                                                             |
| End date of the activity                   | : | 08.08.2022                                                                                                                                                                                             |
| Time of the activity                       | : | 15.00 Hrs To 17.00 Hrs                                                                                                                                                                                 |
| Venue of the Activity                      | : | Science Resource Centre Room No. 119                                                                                                                                                                   |
| No. of students/stakeholders participated  | : | 17                                                                                                                                                                                                     |
| Number of teachers participated            | : |                                                                                                                                                                                                        |
| Collaboration, if any                      | : |                                                                                                                                                                                                        |
| Contact details of collaborating agency    | : |                                                                                                                                                                                                        |
| Amount/Fund required, if any               | : |                                                                                                                                                                                                        |
| Funding agency, if any                     | : |                                                                                                                                                                                                        |
| Outcome of the activity (small write up)   | : | The session was interesting and worth of value addition to students knowledge when they go to the Industries                                                                                           |

## Topic: Hands on Training on UV Visible Spectroscopy