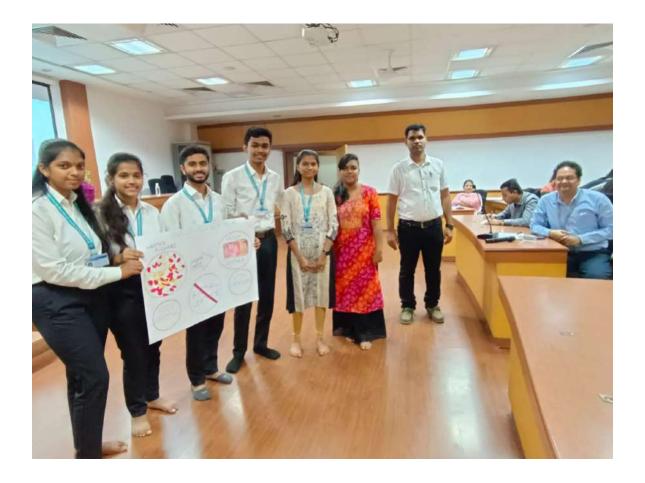

| Academic Year                              | 1: | 2021-2022                                                                                                                                                    |
|--------------------------------------------|----|--------------------------------------------------------------------------------------------------------------------------------------------------------------|
| Name of the Department                     | :  | Research Advisory Committee                                                                                                                                  |
| Name of the Chairperson                    | :  | Dr. Seema S. Kokitkar                                                                                                                                        |
| Name of the Activity/Programme/Event       | :  | One day workshop on filing of Copyright                                                                                                                      |
| Name of the Activity Co-ordinator          | 1: | Dr. Seema S. Kokitkar                                                                                                                                        |
| Contact No. of the Co-ordinator            | :  | 09869334458                                                                                                                                                  |
| Objective of the activity (small write up) | :  | <ul> <li>To create the awareness about IPR among the faculty.</li> <li>To provide hands-on training for filing of Copyright on Government portal.</li> </ul> |
| Start date of the activity                 | :  | 04/07/2022                                                                                                                                                   |
| End date of the activity                   | :  | 04/07/2022                                                                                                                                                   |
| Time of the activity                       | :  | From- 02:00 PM to 04:30 PM                                                                                                                                   |
| Venue of the Activity                      | :  | Skill Development centre-<br>Changu Kana Thakur Arts, Commerce and Science                                                                                   |
| No. of students/stakeholders participated  | :  | College, New Panvel (Autonomous) 18 Faculties                                                                                                                |
| Number of teachers participated            | :  | None                                                                                                                                                         |
| Collaboration, if any                      | :  | None                                                                                                                                                         |
| Contact details of collaborating agency    | :  | None                                                                                                                                                         |
| Amount/Fund required, if any               | :  | -                                                                                                                                                            |
| Funding agency, if any                     | :  | -                                                                                                                                                            |
| Outcome of the activity (small write up)   | :  | Three copyrights filed by the faculty and Granted by Government of India.                                                                                    |